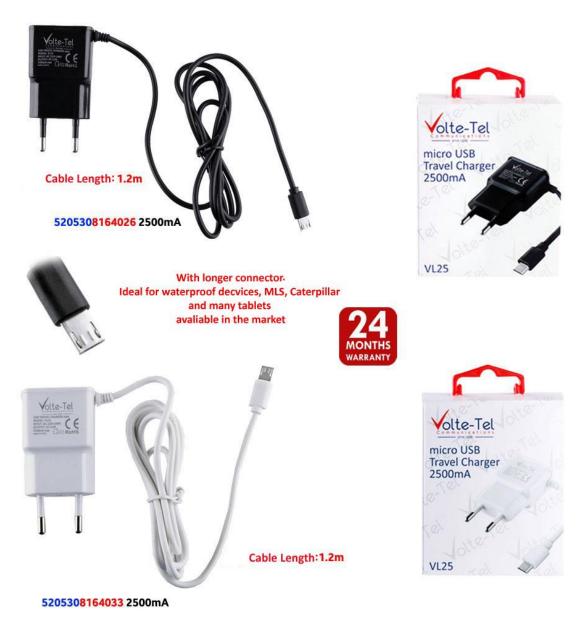

## MICRO USB TRAVEL CHARGER VL25 2500mA VOLTE-TEL

VL25 2500mA is the new MICRO USB TRAVEL charger by VOLTE-TEL. It boasts excellent build quality in accordance with **C** european specifications, modern design and a small, practical size, which makes it ideal for transfer, be it in a handbag or backpack. This charger will always be by your side! Because it has a longer connector, this charger is ideal for waterproof devices, that usually place their charging connector a little deeper. This charger is also ideal for MLS and Caterpillar devices and some tablets of the market. The cable is 1.2m long and provides 20% quicker charging, compared to a 2100mA charger. This charger provides protection from overcharging and short circuits, thus providing greater security during charging, comes in black and white color and is fully compatible with all new smartphones & tablets that have a micro USB charging port.